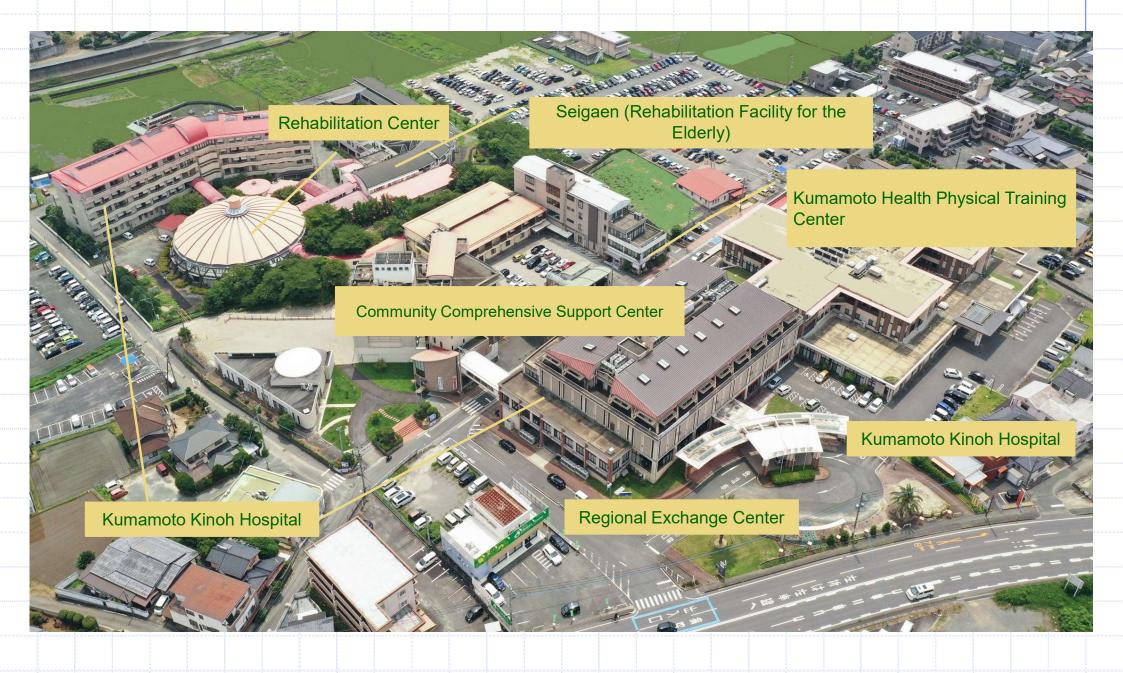

### **Affiliated Facilities**

- Kumamoto Kinoh Hospital
- Seigaen (Rehabilitation Facility for the Elderly)
- Kumamoto Health Physical Training Center
- Daycare(Kinoh DAYTORE)
- Home Care Support Center
- Community Comprehensive Support Center
- Ariakekai Rehabilitation Clinic

### North Campus

### 24-hour emergency center

International Cleft Palate Center, Finger Amputation Center, Rehabilitation Center, Neurological and Physiological Center, Diagnostic Imaging Center, Athletic Injury Center, Artificial Joint Center, Wound Care Center, Rheumatology and Collagen Disease Center, Kumamoto Aging Research Institute, Kumamoto Health Physical Training Center